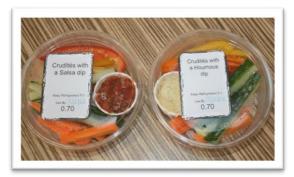

## **AHA Café News**

The AHA Café has introduced some exciting new dishes this month. Look out for more over the coming weeks!

- Fresh Fruit Pots
- Greek Yogurt with various toppings
- Tuna & Sweetcorn Pasta Salad
- Tomato & Cheese Pasta Salad
- Pain au Chocolat
- Croissants
- American Pancakes
- Steak Bakes
- Cheese & Onion Slices
- Vegan Sausage Rolls