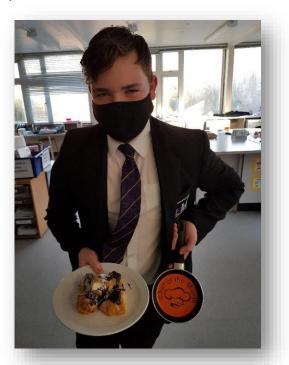

Well done to **Mackenzie England**, a Year 10 Hospitality & Catering student, who has been awarded Chef of the Month for January. Mackenzie made some delicious profiteroles in class this month, as you can see below – not an easy dish to master.