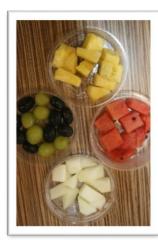

## **AHA Café News**

The AHA Café has introduced some exciting new dishes this month. Look out for more over the coming weeks!

- Fresh Fruit Pots
- Greek Yogurt with various toppings
- Tuna & Sweetcorn Pasta Salad
- Tomato & Cheese Pasta Salad
- Pain au Chocolat
- Croissants
- American Pancakes
- Steak Bakes
- Cheese & Onion Slices
- Vegan Sausage Rolls