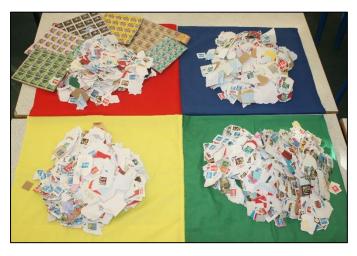

# House Competition - Used Stamps

For the past 2 months, students (and staff) have been saving used stamps and bringing them into the collection points in their tutor rooms. We have received stamps from 24 different countries, the most exotic being one from Christmas Island and one from the Cayman Islands! We also had some that were pre-decimalisation! The stamps were counted up and the results are as follows:

 $\cdots$ 

#### 1<sup>st</sup> Attenborough 2<sup>nd</sup> Gandhi 3<sup>rd</sup> Curie 4<sup>th</sup> Hawking

Attenborough's winning position was mainly due to the huge carrier bag of stamps collected by 7H! All the stamps will be sent to the **Hedgehog Preservation Society** based in Brentwood and they will put them to good use to help sustain the hedgehog population. The next whole school House Competition will be the Copper Challenge, so start saving up your 1 and 2 pence pieces...