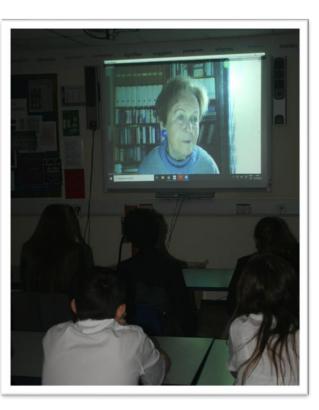

## **Holocaust Memorial Day**

On Monday 24<sup>th</sup> January, students from Years 7-10 were involved in a live broadcast with Holocaust survivor Mala Tribich and Tom Palmer, the author of a new book aimed at secondary school children called 'After the War', on the impact of the Holocaust. Mala was born in Poland in 1930 and grew up during the Nazi regime. She experienced life in a Ghetto and was sent to the Bergen Belsen concentration camp, so it was interesting for the students to hear about her experiences first-hand. This event was arranged by the Literacy Trust and students were given a presentation beforehand to provide them with more context to the events and history around the Holocaust.