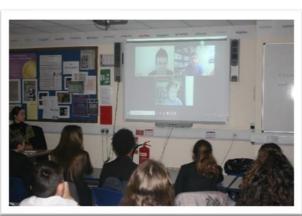

## **Holocaust Memorial Day**

On Monday 24<sup>th</sup> January, students from Years 7-10 were involved in a live broadcast with Holocaust survivor Mala Tribich and Tom Palmer, the author of a new book aimed at secondary school children called 'After the War', on the impact of the Holocaust. Mala was born in Poland in 1930 and grew up during the Nazi regime. She experienced life in a Ghetto and was sent to the Bergen Belsen concentration camp, so it was interesting for the students to hear about her experiences first-hand. This event was arranged by the Literacy Trust and students were given a presentation beforehand to provide them with more context to the events and history around the Holocaust.