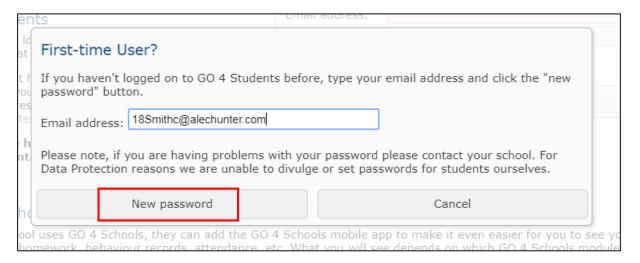

• Enter in your school email address e.g. <u>18Smithc@alechunter.com</u> (the first letter for your surname should be a capital letter) and click on the 'New Password' button.

- An email will be sent to you to set up a password (this is normally within a few minutes of clicking the New Password box). Please note that the links are only valid for an hour so if you do not set a password in this timeframe then you will need to enter your email address and click on the 'New password' box again to request another email.
- Occasionally the password link email will end up in your junk folder instead of your main inbox so check here first before requesting another email link.
- Click on the link within the email to reset your password. If the hyperlink is not active, copy and paste the red highlighted section below into a new browser tab and press enter.