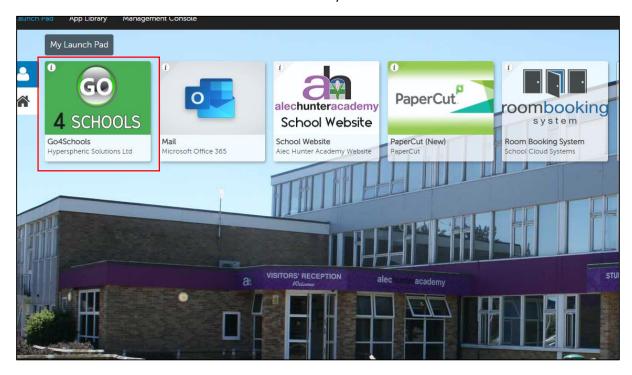

## Go 4 Schools Joining Instructions

• Click on the Go 4 Schools icon on the RM Unify Launch Pad Screen

• It should take you to the Go 4 Schools Student homepage. If it takes you to the School staff log in page, click on the Go 4 Schools icon in the top right corner of the page. You will then need to click on the Student icon in the top right corner of the page.