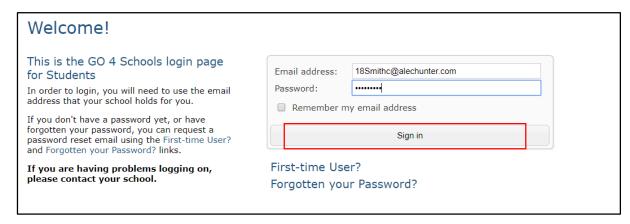

On the Student home page, click on the 'First-time User?' link.

| Welcome!                                                                                                                                                                 |                                           |
|--------------------------------------------------------------------------------------------------------------------------------------------------------------------------|-------------------------------------------|
| This is the GO 4 Schools login page for Students                                                                                                                         | Email address:                            |
| In order to login, you will need to use the email address that your school holds for you.                                                                                | Password:  Remember my email address      |
| If you don't have a password yet, or have forgotten your password, you can request a password reset email using the First-time User? and Forgotten your Password? links. | Sign in                                   |
| If you are having problems logging on, please contact your school.                                                                                                       | First-time User? Forgotten your Password? |