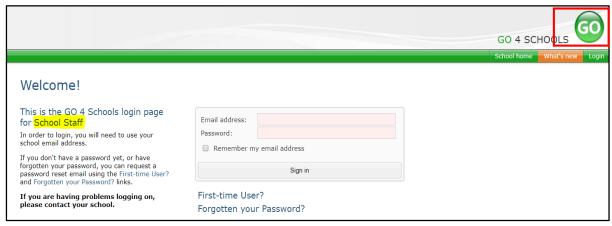

On the Student home page, click on the 'First-time User?' link.

| Welcome!                                                                                                                                                                 |                                           |
|--------------------------------------------------------------------------------------------------------------------------------------------------------------------------|-------------------------------------------|
| This is the GO 4 Schools login page for Students                                                                                                                         | Email address:                            |
| In order to login, you will need to use the email address that your school holds for you.                                                                                | Password:  Remember my email address      |
| If you don't have a password yet, or have forgotten your password, you can request a password reset email using the First-time User? and Forgotten your Password? links. | Sign in                                   |
| If you are having problems logging on, please contact your school.                                                                                                       | First-time User? Forgotten your Password? |