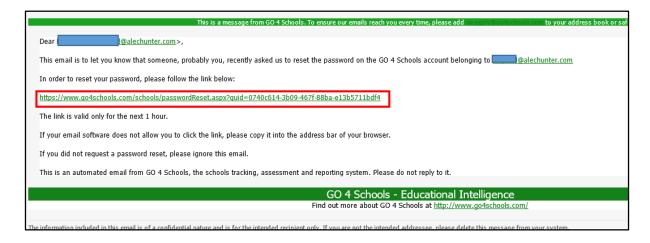

• Enter in your school email address e.g. <u>18Smithc@alechunter.com</u> (the first letter for your surname should be a capital letter) and click on the 'New Password' button.

- An email will be sent to you to set up a password (this is normally within a few minutes of clicking the New Password box). Please note that the links are only valid for an hour so if you do not set a password in this timeframe then you will need to enter your email address and click on the 'New password' box again to request another email.
- Occasionally the password link email will end up in your junk folder instead of your main inbox so check here first before requesting another email link.
- Click on the link within the email to reset your password. If the hyperlink is not active, copy and paste the red highlighted section below into a new browser tab and press enter.