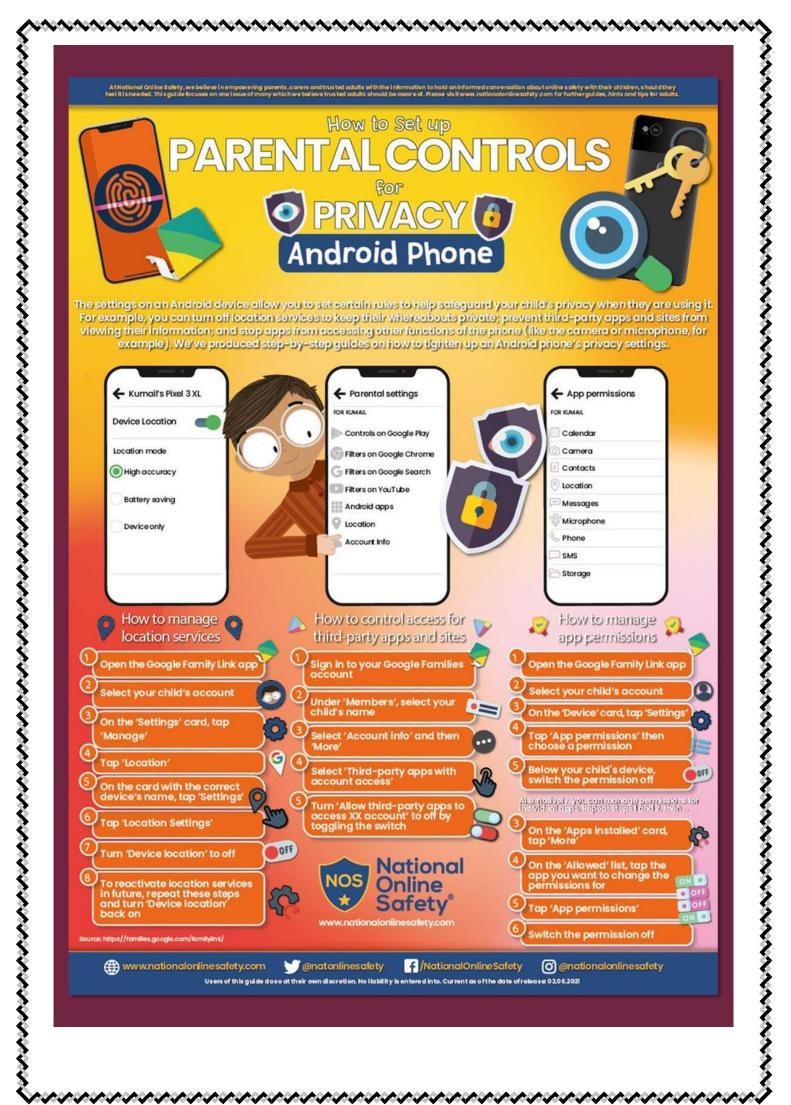

# Parental Controls & Privacy Protection

The privacy settings on your child's smartphone give you control over how the information stored on it can be used. You can turn off location services, for example, to keep their whereabouts private or stop apps from accessing functions of the phone like the camera or microphone.

We have attached some guides on how to adjust these settings which we hope you will find useful, for both Android and Apple devices.