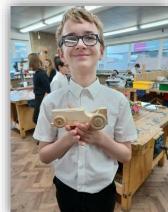

# Year 7 Technology project

Year 7 group 7NT1 finished their first term in Technology by completing their Racing Cars made from pine. Their project is based on a Resistant Materials workshop and is an introduction to Engineering. It sees students using a technical drawing of a racing car to produce a finished product. The pupils receive a rectangular block of pine at the beginning of the project and have to cut, shape and sand the wood to create a moving toy car. They use a variety of hand tools and machinery within the workshop to cut the wood, drill holes and carefully shape the car. The project develops the pupils' understanding of engineering processes as well as enhancing their accuracy skills in measurement.

Year 7 students pictured: Dulcie Hearn, Katie Ashford, Alfie Holmes, Archie Black, Stevie Collier. Jack Reece, Henry Ribbans, Becky Thompson, Gabriel Nicholson. Nicky Costello-Canning, Evie Boyes and Martyna Jankowska.