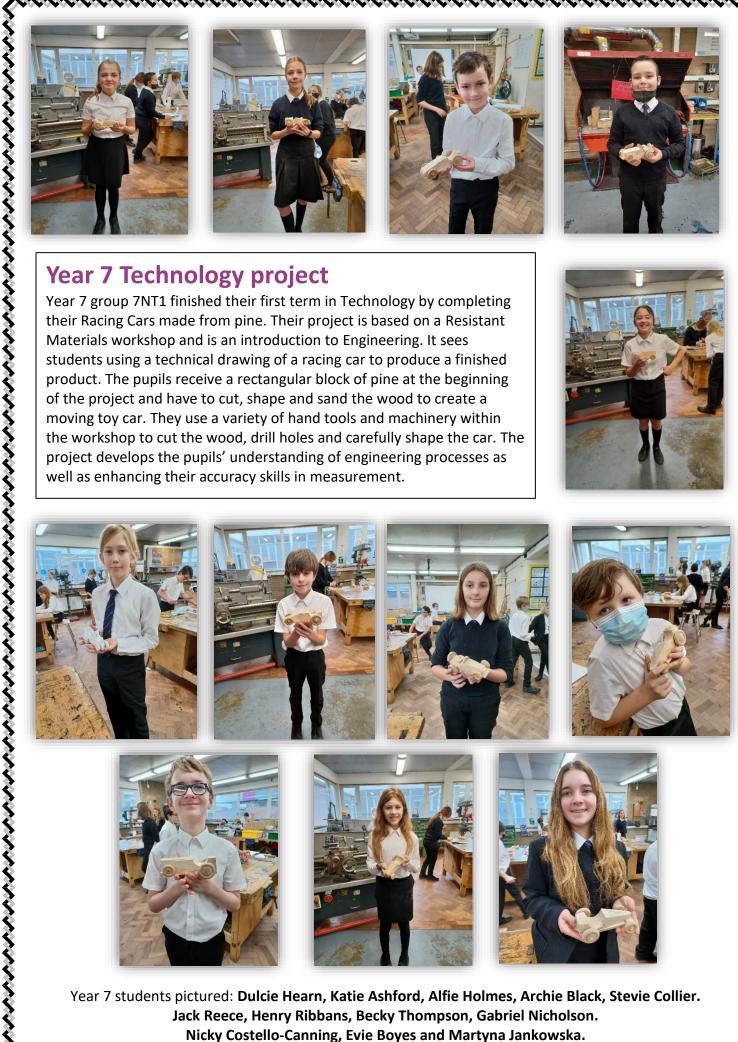

# Year 7 Technology project

Year 7 group 7NT1 finished their first term in Technology by completing their Racing Cars made from pine. Their project is based on a Resistant Materials workshop and is an introduction to Engineering. It sees students using a technical drawing of a racing car to produce a finished product. The pupils receive a rectangular block of pine at the beginning of the project and have to cut, shape and sand the wood to create a moving toy car. They use a variety of hand tools and machinery within the workshop to cut the wood, drill holes and carefully shape the car. The project develops the pupils' understanding of engineering processes as well as enhancing their accuracy skills in measurement.

Year 7 students pictured: Dulcie Hearn, Katie Ashford, Alfie Holmes, Archie Black, Stevie Collier. Jack Reece, Henry Ribbans, Becky Thompson, Gabriel Nicholson. Nicky Costello-Canning, Evie Boyes and Martyna Jankowska.