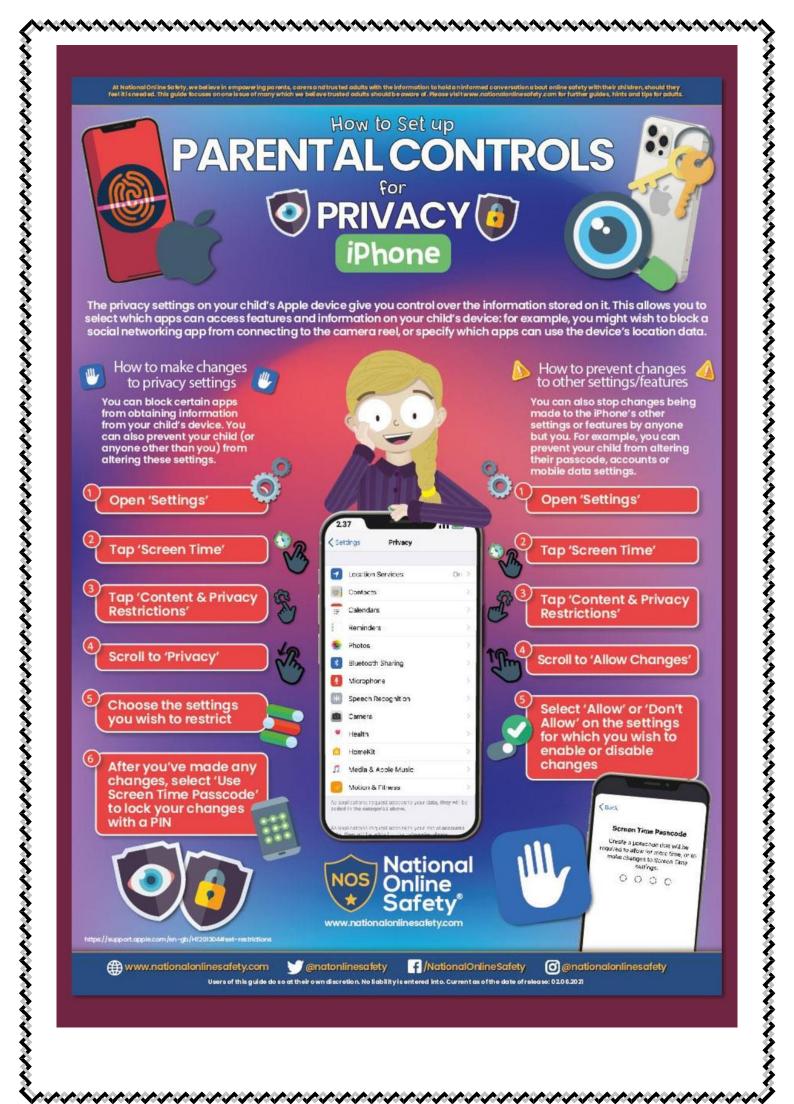

# Parental Controls & Privacy Protection

The privacy settings on your child's smartphone give you control over how the information stored on it can be used. You can turn off location services, for example, to keep their whereabouts private or stop apps from accessing functions of the phone like the camera or microphone.

We have attached some guides on how to adjust these settings which we hope you will find useful, for both Android and Apple devices.