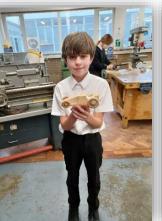

# Year 7 Technology project

Year 7 group 7NT1 finished their first term in Technology by completing their Racing Cars made from pine. Their project is based on a Resistant Materials workshop and is an introduction to Engineering. It sees students using a technical drawing of a racing car to produce a finished product. The pupils receive a rectangular block of pine at the beginning of the project and have to cut, shape and sand the wood to create a moving toy car. They use a variety of hand tools and machinery within the workshop to cut the wood, drill holes and carefully shape the car. The project develops the pupils' understanding of engineering processes as well as enhancing their accuracy skills in measurement.

Year 7 students pictured: Dulcie Hearn, Katie Ashford, Alfie Holmes, Archie Black, Stevie Collier. Jack Reece, Henry Ribbans, Becky Thompson, Gabriel Nicholson. Nicky Costello-Canning, Evie Boyes and Martyna Jankowska.