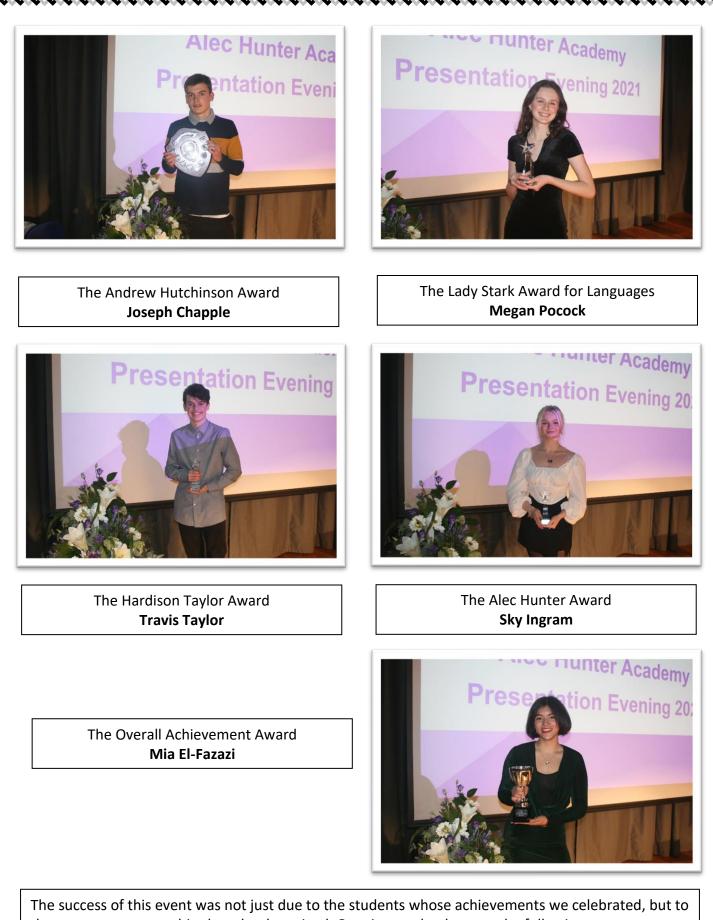

#### **Special Awards**

| The Wendy Morgan          | Amy Keeble        |
|---------------------------|-------------------|
| Award for Citizenship     |                   |
| The Performing Arts       | Olivia Possee     |
| Award                     |                   |
| The Lady Stark Award for  | Megan Pocock      |
| Languages                 |                   |
| The Mollie Birmingham     | Hannah Cartwright |
| Award for Services to the |                   |
| Community                 |                   |
| The Hardison Taylor       | Travis Taylor     |
| Award                     |                   |
| The Stephen Wyatt         | Bethany Osborn    |
| Humanities College        |                   |
| Award                     |                   |
| The Alec Hunter Award     | Sky Ingram        |
| The Lord Newton Award     | Francesca Burder  |
| for Overall Progress from |                   |
| KS2                       |                   |
| The Overall Achievement   | Mia El-Fazazi     |
| Award                     |                   |
| The Andrew Hutchinson     | Joseph Chapple    |
| Award                     |                   |
|                           |                   |