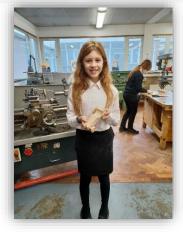

# Year 7 Technology project

Year 7 group 7NT1 finished their first term in Technology by completing their Racing Cars made from pine. Their project is based on a Resistant Materials workshop and is an introduction to Engineering. It sees students using a technical drawing of a racing car to produce a finished product. The pupils receive a rectangular block of pine at the beginning of the project and have to cut, shape and sand the wood to create a moving toy car. They use a variety of hand tools and machinery within the workshop to cut the wood, drill holes and carefully shape the car. The project develops the pupils' understanding of engineering processes as well as enhancing their accuracy skills in measurement.

Year 7 students pictured: Dulcie Hearn, Katie Ashford, Alfie Holmes, Archie Black, Stevie Collier. Jack Reece, Henry Ribbans, Becky Thompson, Gabriel Nicholson. Nicky Costello-Canning, Evie Boyes and Martyna Jankowska.