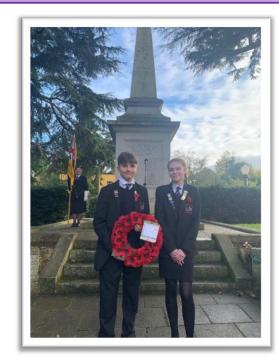

## **Remembrance Day**

On Sunday 14<sup>th</sup> November our Head Boy, Alfie Amos, and Head Girl, Lillymay Dick, attended the Royal British Legion Remembrance Service with Deputy Headteacher Mr Birley. The school was honoured to lay a wreath at the war memorial in Braintree & Bocking Public Gardens as part of the ceremony, in honour of all those who have given their lives in conflict.