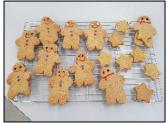

## Year 10 Festive Biscuits

Year 10 Food Preparation and Nutrition students baked festive biscuits in class last month, some making cheery gingerbread men and some opting for seasonal shapes. The biscuits were made to illustrate the melting method and to practise decorating.