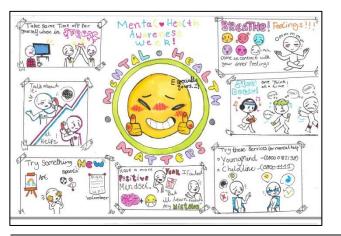

# Mental Health Awareness Poster Competition

Students in Years 7 - 9 took part in a postermaking competition as part of Learning for Life and our Young Minds Mental Health Day. Mr Lawn judged 8 shortlisted posters and chose Year 9 student Gionna Daley's poster as the winner. He commented that not only was the poster visually pleasing, but the advice was really strong too. Congratulations, Gionna!