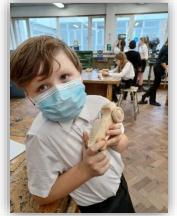

# Year 7 Technology project

Year 7 group 7NT1 finished their first term in Technology by completing their Racing Cars made from pine. Their project is based on a Resistant Materials workshop and is an introduction to Engineering. It sees students using a technical drawing of a racing car to produce a finished product. The pupils receive a rectangular block of pine at the beginning of the project and have to cut, shape and sand the wood to create a moving toy car. They use a variety of hand tools and machinery within the workshop to cut the wood, drill holes and carefully shape the car. The project develops the pupils' understanding of engineering processes as well as enhancing their accuracy skills in measurement.

Year 7 students pictured: Dulcie Hearn, Katie Ashford, Alfie Holmes, Archie Black, Stevie Collier. Jack Reece, Henry Ribbans, Becky Thompson, Gabriel Nicholson. Nicky Costello-Canning, Evie Boyes and Martyna Jankowska.