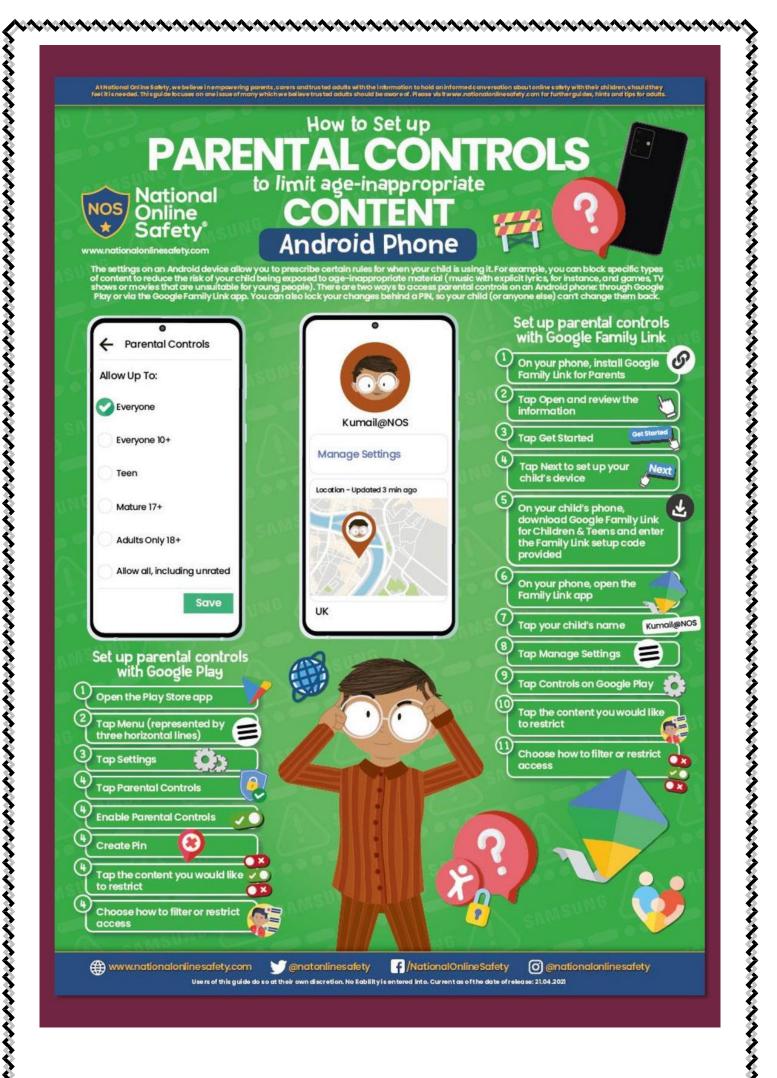

In addition to privacy, the parental controls on smartphones allow you to block or restrict certain apps, features, content, downloads or purchases that might not be suitable for young people. Setting limitations around age ratings, Siri and web searches enables you to filter out age-inappropriate content and vastly reduce the likelihood of your children being exposed to potentially upsetting material and information.

We have attached some guides on how to adjust these settings which we hope you will find useful, for both Android and Apple devices.