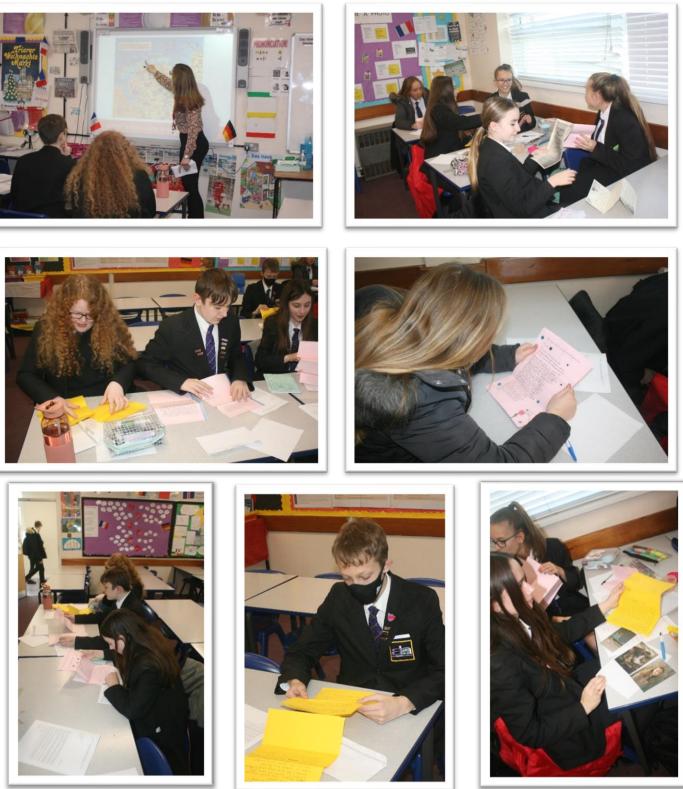

# Year 8 German Pen Pal Exchange

Fifty-five students from Year 8 and Year 9 are taking part in a German Pen Pal Project with students from IGS Aurich, a comprehensive school in the town of Aurich in north-west Germany. Students have received their first letters from their pen pals and were excited to read about their likes, dislikes and what it is like where they live. Some even received little gifts or drawings! Alec Hunter students have written back to their pen pals with their own descriptions and questions in a mixture of both German and English. The students will continue to exchange letters once a term for the rest of the year to learn more about one another and each other's cultures. They will also have the chance to "meet" their pen pals on a Teams call later in the year. Hopefully, this will enhance their language skills and will be the start of a wonderful friendship!