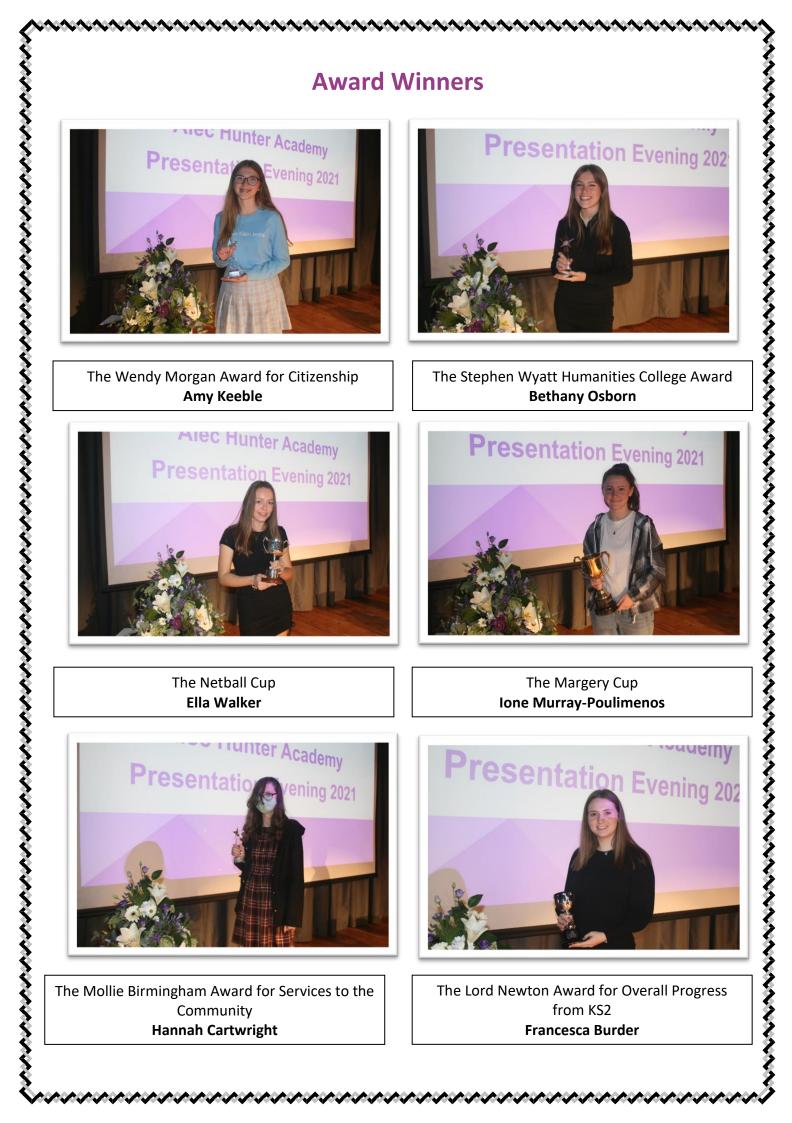

| The Margery Cup for       | Ione Murray-     |
|---------------------------|------------------|
| Outstanding Girls' Effort | Poulimenos       |
| The Netball Cup for       | Ella Walker      |
| Outstanding Achievement   |                  |
| The Drummond Cup for      | Ross Ovel        |
| Outstanding Achievement   |                  |
| in Athletics              |                  |
| The Football Cup for      | Caitlyn Charles  |
| Outstanding Achievement   |                  |
| The McElrea Cup for       | Stanley Bartlett |
| Outstanding Boys' Effort  |                  |

#### **Special Awards**

| The Wendy Morgan          | Amy Keeble        |
|---------------------------|-------------------|
| Award for Citizenship     |                   |
| The Performing Arts       | Olivia Possee     |
| Award                     |                   |
| The Lady Stark Award for  | Megan Pocock      |
| Languages                 |                   |
| The Mollie Birmingham     | Hannah Cartwright |
| Award for Services to the |                   |
| Community                 |                   |
| The Hardison Taylor       | Travis Taylor     |
| Award                     |                   |
| The Stephen Wyatt         | Bethany Osborn    |
| Humanities College        |                   |
| Award                     |                   |
| The Alec Hunter Award     | Sky Ingram        |
| The Lord Newton Award     | Francesca Burder  |
| for Overall Progress from |                   |
| KS2                       |                   |
| The Overall Achievement   | Mia El-Fazazi     |
| Award                     |                   |
| The Andrew Hutchinson     | Joseph Chapple    |
| Award                     |                   |
|                           |                   |