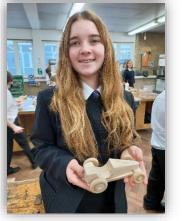

# Year 7 Technology project

Year 7 group 7NT1 finished their first term in Technology by completing their Racing Cars made from pine. Their project is based on a Resistant Materials workshop and is an introduction to Engineering. It sees students using a technical drawing of a racing car to produce a finished product. The pupils receive a rectangular block of pine at the beginning of the project and have to cut, shape and sand the wood to create a moving toy car. They use a variety of hand tools and machinery within the workshop to cut the wood, drill holes and carefully shape the car. The project develops the pupils' understanding of engineering processes as well as enhancing their accuracy skills in measurement.

Year 7 students pictured: Dulcie Hearn, Katie Ashford, Alfie Holmes, Archie Black, Stevie Collier. Jack Reece, Henry Ribbans, Becky Thompson, Gabriel Nicholson. Nicky Costello-Canning, Evie Boyes and Martyna Jankowska.